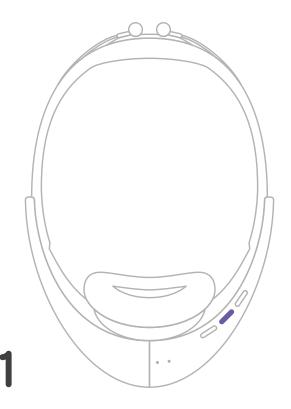

## Turn on Hushme

Press the multifunction button



## **Connect Hushme**

Hold volume buttons at the same time until light blinks red and blue. In BT settings, choose Hushme. If light blinks blue, Hushme is connected



## **Change Hushme Mode**

Put the bottom switch into Mask Mode if you lock Hushme over the mouth. Put into Headset Mode if you wear around the neck



- •)) Press volume buttons to adjust volume.
- ▶ II Press multifunction button to play or pause.
- ((•)) Press volume buttons at the same time for 3 secs to clear a current BT pairing



#### Turn off Hushme

Hold the multifunction button for 5 secs until light blinks pink



# **Charging Hushme**

Connect using the Micro USB cable and plug into a power source



## **Wired Connect**

Connect using the Mini Jack cable and plug into a device



## Wearing Style as Mask

The