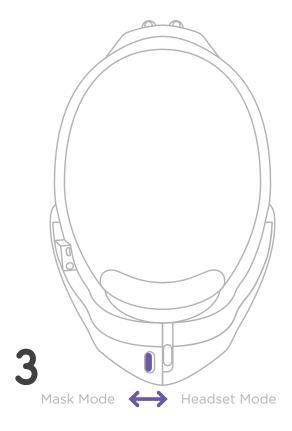

## **Change Hushme Mode**

Put the bottom switch into Mask Mode if you lock Hushme over the mouth. Put into Headset Mode if you wear around the neck

- •)) Press volume buttons to adjust volume.
- ▶ II Press multifunction button to play or pause.
- ((•)) Press volume buttons at the same time for 3 secs to clear a current BT pairing