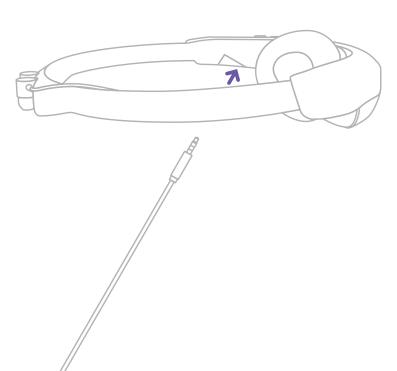

ress the multifunction button



## **Connect Hushme**

Hold volume buttons at the same time until light blinks red and blue. In BT settings, choose Hushme. If light blinks blue, Hushme is connected



## **Change Hushme Mode**

Put the bottom switch into Mask Mode if you lock Hushme over the mouth. Put into Headset Mode if you wear around the neck



- •)) Press volume buttons to adjust volume.
- ▶ II Press multifunction button to play or pause.
- ((•)) Press volume buttons at the same time for 3 secs to clear a current BT pairing



#### Turn off Hushme

Hold the multifunction button for 5 secs until light blinks pink



# **Charging Hushme**

Connect using the Micro USB cable and plug into a power source



## **Wired Connect**

Connect using the Mini Jack cable and plug into a device



## Wearing Style as Mask

The strap is not meant to go over ears but rather under ears





Visit our YouTube channel to learn more!