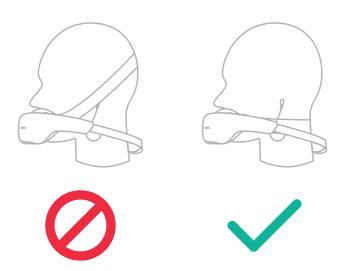

## Wearing Style as Mask

The strap is not meant to go over ears but rather under ears

Visit our YouTube channel to learn more!