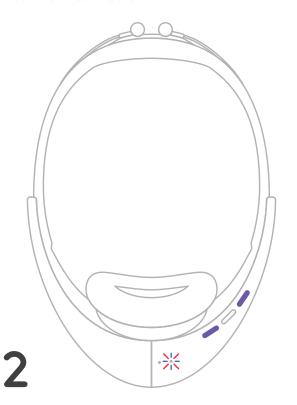

## **Connect Hushme**

Hold volume buttons at the same time until light blinks red and blue. In BT settings, choose Hushme. If light blinks blue, Hushme is connected