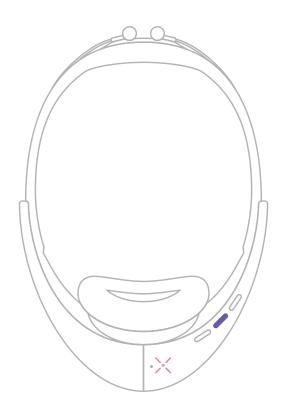

## Turn on Hushme

Press the multifunction button

## **Connect Hushme**

Hold volume buttons at the same time until light blinks red and blue. In BT settings, choose Hushme. If light blinks blue, Hushme is connected

## **Change Hushme Mode**

Put the bottom switch into Mask Mode if you lock Hushme over the mouth. Put into Headset Mode if you wear around the neck

- •)) Press volume buttons to adjust volume.
- ▶ II Press multifunction button to play or pause.
- ((•)) Press volume buttons at the same time for 3 secs to clear a current BT pairing

#### Turn off Hushme

Hold the multifunction button for 5 secs until light blinks pink