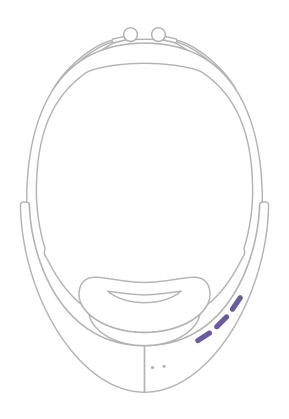

## **Change Hushme Mode**

Put the bottom switch into Mask Mode if you lock Hushme over the mouth. Put into Headset Mode if you wear around the neck

- •)) Press volume buttons to adjust volume.
- ▶ II Press multifunction button to play or pause.
- ((•)) Press volume buttons at the same time for 3 secs to clear a current BT pairing