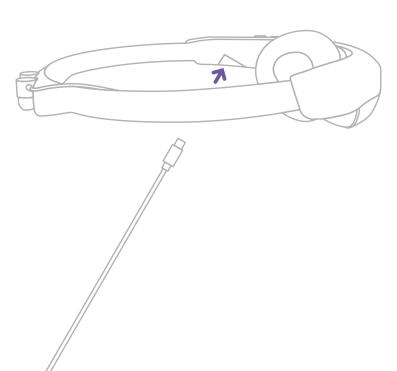

# **Charging Hushme**

Connect using the Micro USB cable and plug into a power source